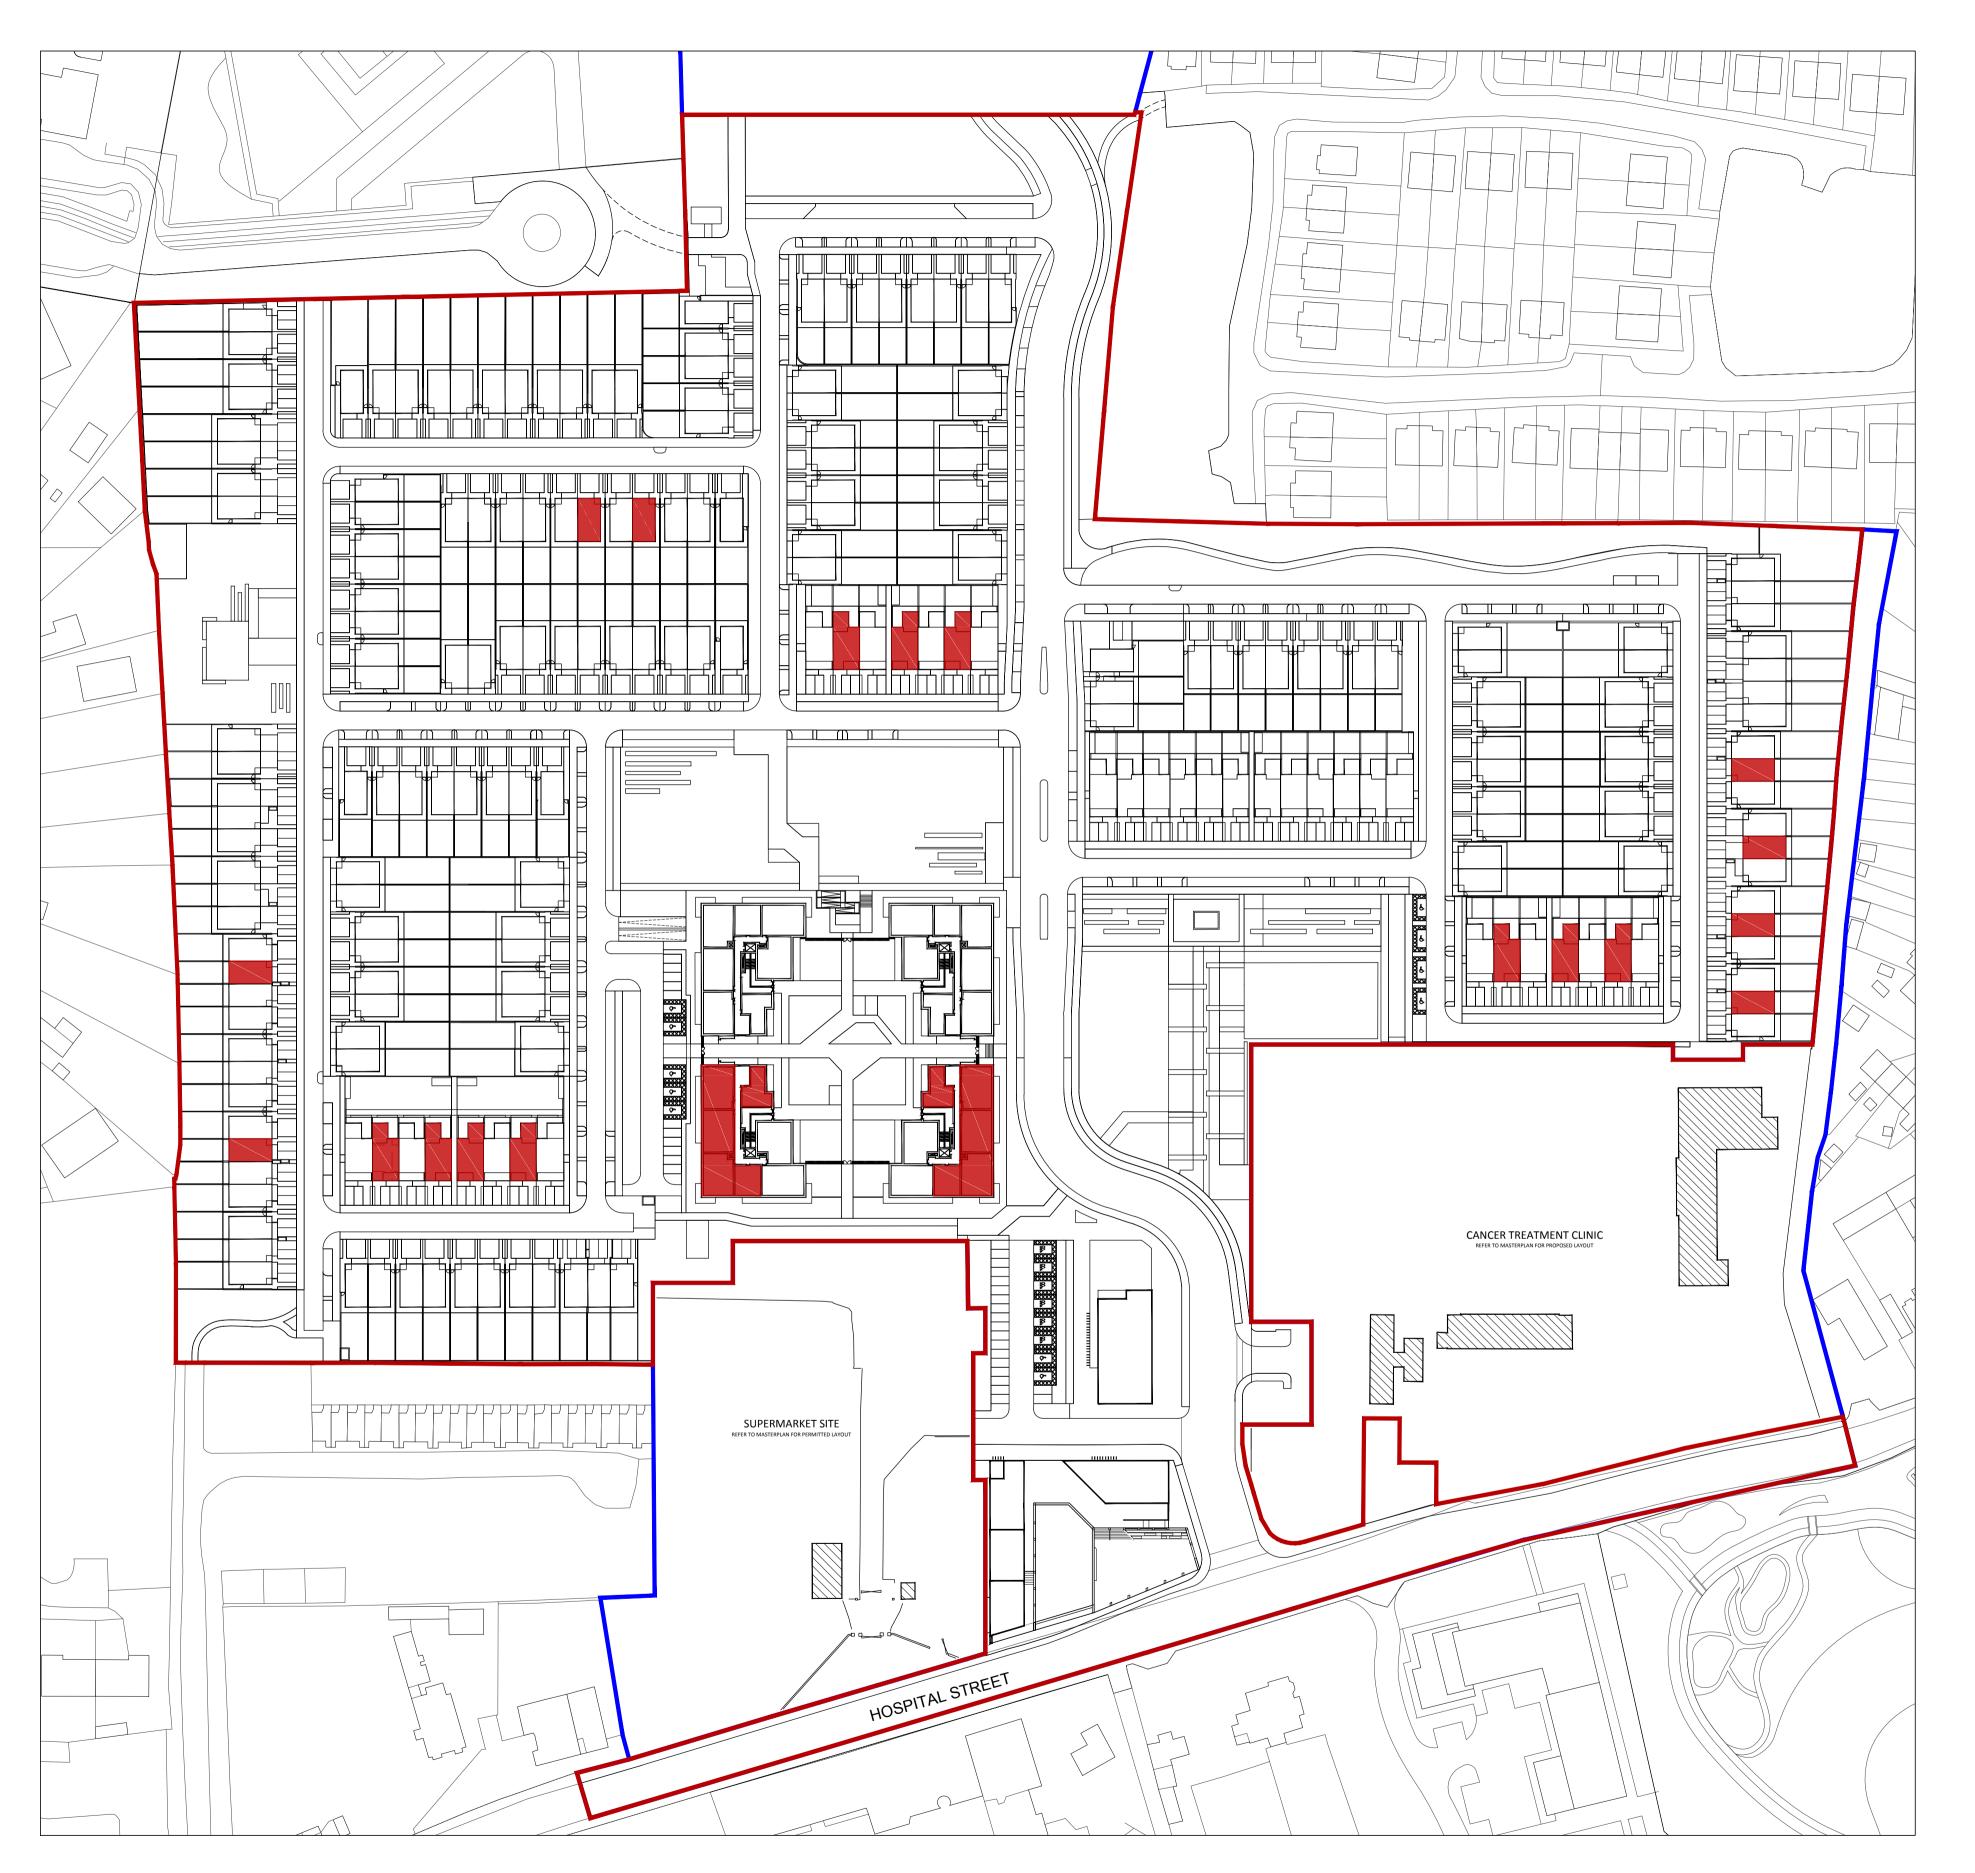

| UNIT<br>TYPE | DESCRIPTION                                            | NO. OF<br>PART V<br>UNITS | UNIT<br>AREA<br>(GROSS) | RATIC<br>MIX |
|--------------|--------------------------------------------------------|---------------------------|-------------------------|--------------|
|              | TOTAL 375 UNITS<br>PROPOSED WITHIN<br>PHASE I          | 38 No.                    |                         |              |
| A1           | 3 BED SEMI-DETACHED<br>HOUSE                           | 2 No.                     | 117 sqm                 | 5.3%         |
| B2           | 3 BED MID-TERRACE<br>HOUSE                             | 6 No.                     | 117 sqm                 | 15.8%        |
| D1           | 1 BED DUPLEX APARTMENT                                 | 10 No.                    | 59 sqm                  | 26.3%        |
| E1           | 2 BED DUPLEX APARTMENT<br>- GROUND FLOOR               | 10 No.                    | 82 sqm                  | 26.3%        |
| 1A           | 1 BED APARTMENT -<br>GROUND FLOOR                      | 2 No.                     | 53 sqm                  | 5.3%         |
| 1B           | 1 BED APARTMENT -<br>GROUND FLOOR                      | 2 No.                     | 57 sqm                  | 5.3%         |
| 2A           | 2 BED APARTMENT -<br>GROUND FLOOR                      | 2 No.                     | 86 sqm                  | 5.3%         |
| 2D           | 2 BED APARTMENT -<br>GROUND FLOOR                      | 2 No.                     | 84 sqm                  | 5.3%         |
| <b>2</b> E   | 2 BED APARTMENT -<br>GROUND FLOOR                      | 2 No.                     | 87 sqm                  | 5.3%         |
| _            | REFER TO RKD DRAWINGS A1<br>FAILED FLOOR PLANS & ELEVA |                           |                         |              |

37% 1 BED / 42% 2 BED / 21% 3 BED

All dimensions to be checked on site. Figured dimensions take preference over scaled dimensions. Any errors or discrepancies to be reported to the Architects. This drawing may not be edited or modified by the recipient.

1:1000 @ A1

**BOUNDARY LEGEND** 

PHASE I SITE BOUNDARY MASTERPLAN SITE BOUNDARIES

PART V

38 PART V UNITS

A JULY 19 SG SHD SUBMISSION
REV DATE CHK BY DESCRIPT

BALLYMOUNT PROPERTIES LTD.

**PLANNING** 